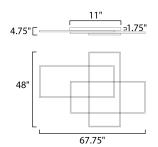

## **MEASUREMENTS**

DIMENSION : 67.75" L x 48" W x 4.75" H CANOPY : 11" W x 1.75" H x 32.75" L HANGING WEIGHT : 14.3 lb