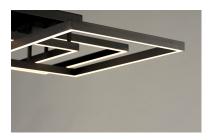

## PRODUCT DESCRIPTION

Multiple squares are layered in a geometric pattern to form an interesting lighting sculpture. Enclosed behind the white acrylic lens is a high power LED for even and economical illumination.