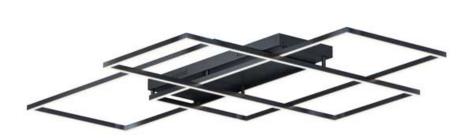

## PRODUCT DESCRIPTION

Multiple squares are layered in a geometric pattern to form an interesting lighting sculpture. Enclosed behind the white acrylic lens is a high power LED for even and economical illumination.