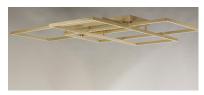

# PRODUCT DESCRIPTION

Multiple squares are layered in a geometric pattern to form an interesting lighting sculpture. Enclosed behind the white acrylic lens is a high power LED for even and economical illumination.