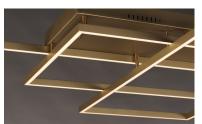

# PRODUCT DESCRIPTION

Multiple squares are layered in a geometric pattern to form an interesting lighting sculpture. Enclosed behind the white acrylic lens is a high power LED for even and economical illumination.

## MATERIAL

Aluminum, Stainless Steel, Acrylic