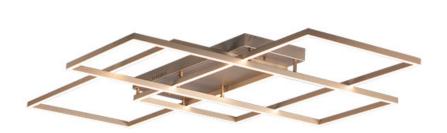

# PRODUCT DESCRIPTION

Multiple squares are layered in a geometric pattern to form an interesting lighting sculpture. Enclosed behind the white acrylic lens is a high power LED for even and economical illumination.