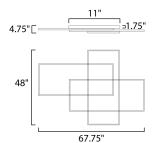

### **MEASUREMENTS**

: 67.75" L x 48" W x 4.75" H DIMENSION CANOPY : 11" W x 1.75" H x 32.75" L HANGING WEIGHT : 14.3 lb