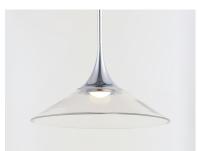

# PRODUCT DESCRIPTION

Elongated stems seamlessly transition to a modern cone shaped shade. Encased in the Polished Chrome stem is a remarkable, high-powered LED that illuminates the crystal clear acrylic cone for a crisp, contemporary lighting design.

### **FINISHES OPTION**

Polished Chrome (PC)

# **GLASS**

Clear 24