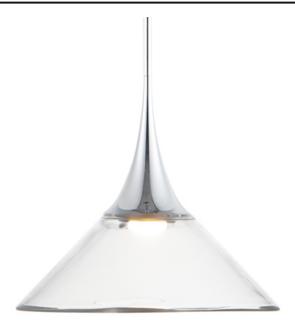

# PRODUCT DESCRIPTION

Elongated stems seamlessly transition to a modern cone shaped shade. Encased in the Polished Chrome stem is a remarkable, high-powered LED that illuminates the crystal clear acrylic cone for a crisp, contemporary lighting design.

### **FINISHES OPTION**

Polished Chrome (PC)

# **GLASS**

Clear 24