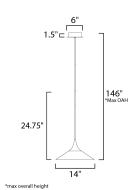

## **MEASUREMENTS**

DIMENSION MAX OAH CANOPY HANGING WEIGHT

## LAMPING

INPUT VOLTAGE **LUMENS** BULB

**BULB INCLUDED** DIMMABLE

COLOR\_TEMP

: 14" L x 14" W x 24.75" H

: 146" OAH

: 1.5" W x 6" H x 6" L

: 7.04 lb