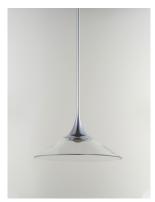

# PRODUCT DESCRIPTION

Elongated stems seamlessly transition to a modern cone shaped shade. Encased in the Polished Chrome stem is a remarkable, high-powered LED that illuminates the crystal clear acrylic cone for a crisp, contemporary lighting design.

### **FINISHES OPTION**

Polished Chrome (PC)

# **GLASS**

Clear 24