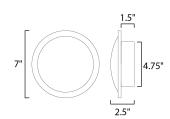

#### **MEASUREMENTS**

DIMENSION : 7" W x 7" H x 2.5" Ext MAX OAH : 4.75" W x 4.75" H CANOPY : 4.75" W x 1.5" H x 4.75" L HANGING WEIGHT : 1.76 lb

**LAMPING** 

INPUT VOLTAGE : 120V

**LUMENS** : 560 Rated (400 Del.)