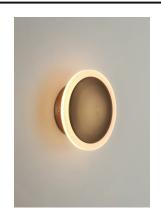

## PRODUCT DESCRIPTION

Saucers of Gold with a Frost Acrylic border, are dramatically illuminated by LED, and suspended from Black as if coming from space. This unique illuminator will become the focal point of your well designed room.

## **ADDITIONAL**

INSTALL UP/DOWN: Any RATED LIFE 30000 Hours OPERATING TEMPERATURE: -20°C (-4°F), 40°C (104°F)

Always consult a qualified electrician before installing any lighting product.

|  | Job Name: | Job Type: |
|--|-----------|-----------|
|  | Quantity: | Comments  |