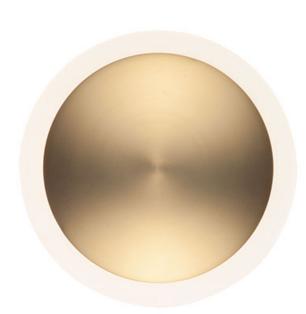

## PRODUCT DESCRIPTION

Saucers of Gold with a Frost Acrylic border, are dramatically illuminated by LED, and suspended from Black as if coming from space. This unique illuminator will become the focal point of your well designed room.

# FINISHES OPTION

Black / Gold (BKGLD)

# **GLASS**

Frosted 90