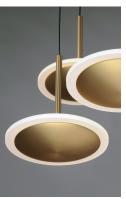

# PRODUCT DESCRIPTION

Saucers of Gold with a Frost Acrylic border, are dramatically illuminated by LED, and suspended from Black as if coming from space. This unique illuminator will become the focal point of your well designed room.

## GLASS

Frosted 90