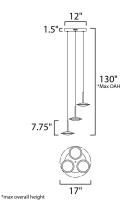

### **MEASUREMENTS**

 DIMENSION
 : 17" L x 17" W x 7.75" H

 MAX OAH
 : 130" OAH

 CANOPY
 : 12" W x 1.5" H x 12" L

 HANGING WEIGHT
 : 6.16 lb