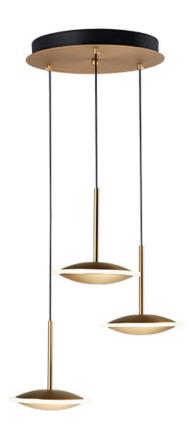

# PRODUCT DESCRIPTION

Saucers of Gold with a Frost Acrylic border, are dramatically illuminated by LED, and suspended from Black as if coming from space. This unique illuminator will become the focal point of your well designed room.

# FINISHES OPTION

Black / Gold (BKGLD)