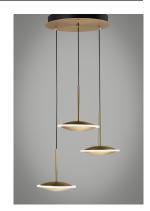

# PRODUCT DESCRIPTION

Saucers of Gold with a Frost Acrylic border, are dramatically illuminated by LED, and suspended from Black as if coming from space. This unique illuminator will become the focal point of your well designed room.