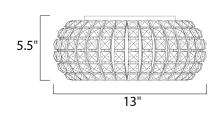

## **PRODUCT DESCRIPTION**

Bejeweled in thousands of crystals over gleaming K9 chrome, the Bijou Collection sparkles with the unmistakable radiance of rare diamonds. Encasing a warm, soft glow within, the smooth orbs of chrome come to life as light shimmers and dances off the crystal-encrusted surface. Whether as a pendant, sconce, or flush mount, Bijou adorns the room in beauty and richness.



## **MEASUREMENTS**

DIMENSION : 13" W x 5.5" H HANGING WEIGHT : 6.61 lb

## LAMPING

INPUT VOLTAGE : 120V LUMENS : 2,000 Rated

BULB : 40W Xenon G9 , 160W Total

BULB INCLUDED : (Included)
DIMMABLE : Yes
COLOR\_TEMP : 2900K

# **FINISHES OPTION**



Polished Chrome (PC)

#### GLASS

Crystal 20

#### MATERIAL

Crystal, Acrylic, Steel

### **RATINGS**

cETLus Dry Location



#### **ADDITIONAL**

RATED LIFE 2000 Hours OPERATING TEMPERATURE: -20°C (-4°F), 40°C (104°F)

Always consult a qualified electrician before installing any lighting product.



|  | Job Name: | Job Type: |
|--|-----------|-----------|
|  | Quantity: | Comments  |