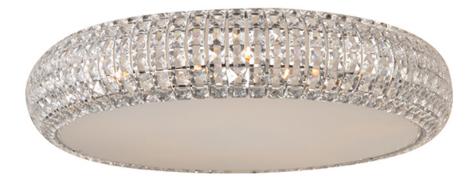

## **PRODUCT DESCRIPTION**

Bejeweled in thousands of crystals over gleaming K9 chrome, the Bijou Collection sparkles with the unmistakable radiance of rare diamonds. Encasing a warm, soft glow within, the smooth orbs of chrome come to life as light shimmers and dances off the crystal-encrusted surface. Whether as a pendant, sconce, or flush mount, Bijou adorns the room in beauty and richness.