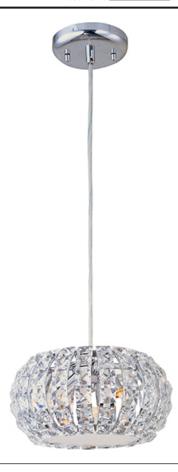

# PRODUCT DESCRIPTION

Bejeweled in thousands of crystals over gleaming K9 chrome, the Bijou Collection sparkles with the unmistakable radiance of rare diamonds. Encasing a warm, soft glow within, the smooth orbs of chrome come to life as light shimmers and dances off the crystal-encrusted surface. Whether as a pendant, sconce, or flush mount, Bijou adorns the room in beauty and richness.

#### FINISHES OPTION

Polished Chrome (PC)