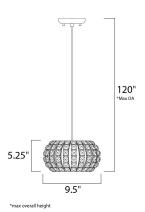

## **MEASUREMENTS**

DIMENSION : 9.5" W x 5.25" H
MAX OAH : 120" OAH
HANGING WEIGHT : 4.85 lb