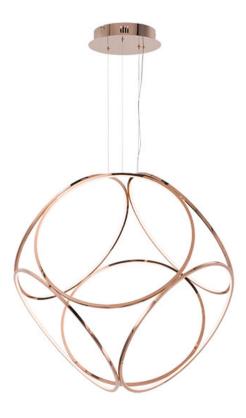

# PRODUCT DESCRIPTION

Rings in a Rose Gold finish are fused together to create a soft square sculpture. These large scale pieces are not only beautiful but are also very functional with high powered integrated LED.