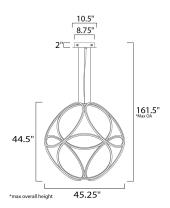

### **MEASUREMENTS**

DIMENSION : 45.25" L x 45.25" W x 44.5" H
MAX OAH : 161.5" OAH

HANGING WEIGHT : 23.5 lb

**LAMPING**INPUT VOLTAGE

INPUT VOLTAGE : 120V LUMENS : 6,075 Rated (2,650 Del.)

BULB : 97W LED PCB Integrated, 97W Total