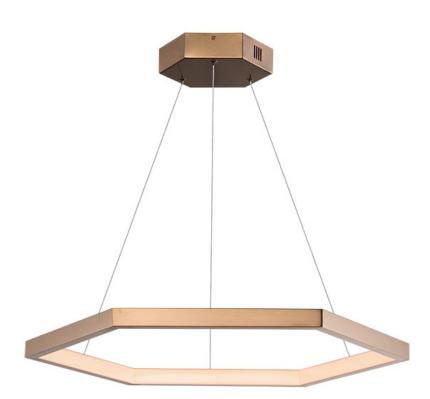

## **PRODUCT DESCRIPTION**

Hexagonal rings of multiple sizes are finished in beautiful Brushed Champagne. Perfectly suited to soft contemporary applications, these large scale sizes also work for commercial installations.

## **FINISHES OPTION**

Brushed Champagne (BCN)

# MATERIAL

Stainless Steel