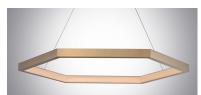

## **PRODUCT DESCRIPTION**

Hexagonal rings of multiple sizes are finished in beautiful Brushed Champagne. Perfectly suited to soft contemporary applications, these large scale sizes also work for commercial installations.

## **FINISHES OPTION**

Brushed Champagne (BCN)