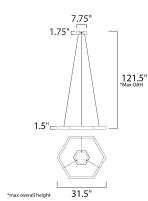

## **MEASUREMENTS**

DIMENSION : 31.5" L x 31.5" W x 1.5" H MAX OAH : 121.5" OAH CANOPY : 7.88" W x 1.78" H x 7.88" L HANGING WEIGHT

LAMPING

INPUT VOLTAGE **LUMENS** 

BULB **BULB INCLUDED** 

DIMMABLE

COLOR\_TEMP

: 6.4 lb

: 120V

: 2,200 Rated (1,740 Del.)

: 40W LED PCB Integrated , 40W Total

: (Integrated) : Triac CL : 90+ CRI

: 3000K