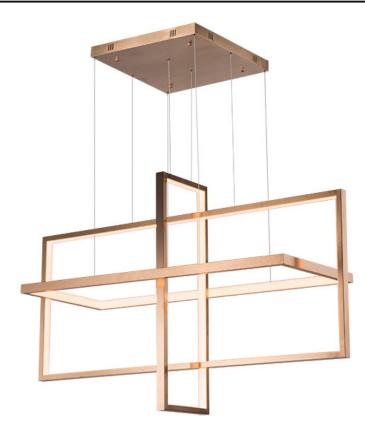

# PRODUCT DESCRIPTION

Large scale rectangles of Brushed Champagne are positioned on different planes that intersect creating a novel lighting experience. Double rows of LED provide more than ample illumination adding to the value of this original design.

## **FINISHES OPTION**

Brushed Champagne (BCN)

## MATERIAL

Stainless Steel