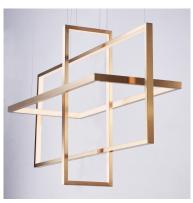

# PRODUCT DESCRIPTION

Large scale rectangles of Brushed Champagne are positioned on different planes that intersect creating a novel lighting experience. Double rows of LED provide more than ample illumination adding to the value of this original design.

## **FINISHES OPTION**

Brushed Champagne (BCN)