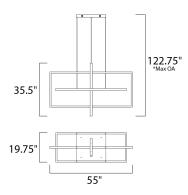

\*max overall height

### **MEASUREMENTS**

DIMENSION : 55" L x 19.75" W x 35.5" H
MAX OAH : 122.75" OAH
HANGING WEIGHT : 35.2 lb