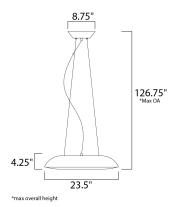

#### **MEASUREMENTS**

DIMENSION : 23.5" L x 23.5" W x 4.25" H

MAX OAH : 126.75" OAH CANOPY : 2.25" H x 8.75" L HANGING WEIGHT : 16.1 lb