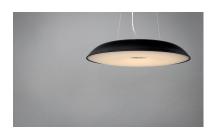

#### PRODUCT DESCRIPTION

Large scale pendants and ceiling lights finished in Matte Black and diffused through White acrylic are dimpled at the center with a Polished Chrome finial. Very bright and simple design makes this collection suitable for both contemporary and transitional settings.