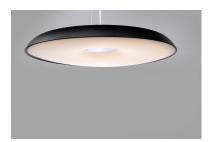

#### PRODUCT DESCRIPTION

Large scale pendants and ceiling lights finished in Matte Black and diffused through White acrylic are dimpled at the center with a Polished Chrome finial. Very bright and simple design makes this collection suitable for both contemporary and transitional settings.