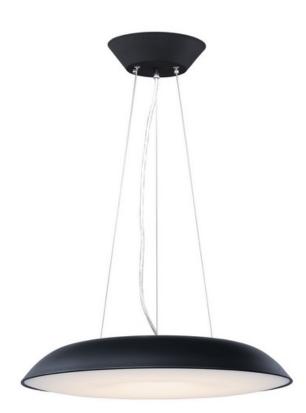

#### PRODUCT DESCRIPTION

Large scale pendants and ceiling lights finished in Matte Black and diffused through White acrylic are dimpled at the center with a Polished Chrome finial. Very bright and simple design makes this collection suitable for both contemporary and transitional settings.

# MATERIAL

Steel, Acrylic