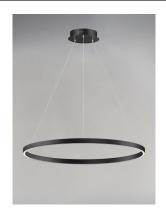

# PRODUCT DESCRIPTION

Simple rings formed out of aluminum channel are connected by WiZ. Available in your choice of Matte Black or Brushed Gold, these modern staples of lighting design are enhanced by a groove of LED downlight enabled with smart control functions and features. When connected by WiZ, authorized users can tune the color temperature, set lighting schedules and routines, and freely adjust the temperature of the lighting to match their interiors or set a mood.

#### **MEASUREMENTS**

DIMENSION : 23.5" L x 23.5" W x 1.25" H

MAX OAH : 123" OAH

CANOPY : 8.25" W x 2" H x 8.25" L

HANGING WEIGHT : 3.3 lb **LAMPING** 

INPUT VOLTAGE : 120-277V

**LUMENS** : 2,000 Rated (1,250 Del.)