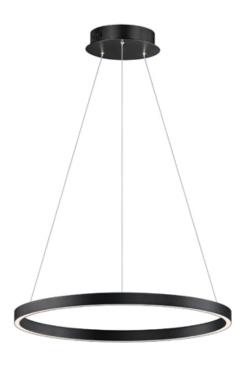

# PRODUCT DESCRIPTION

Simple rings formed out of aluminum channel are connected by WiZ. Available in your choice of Matte Black or Brushed Gold, these modern staples of lighting design are enhanced by a groove of LED downlight enabled with smart control functions and features. When connected by WiZ, authorized users can tune the color temperature, set lighting schedules and routines, and freely adjust the temperature of the lighting to match their interiors or set a mood.

#### **MEASUREMENTS**

DIMENSION : 23.5" L x 23.5" W x 1.25" H

MAX OAH : 123" OAH

CANOPY : 8.25" W x 2" H x 8.25" L

HANGING WEIGHT : 3.3 lb **LAMPING** 

INPUT VOLTAGE : 120-277V

**LUMENS** : 2,000 Rated (1,250 Del.)