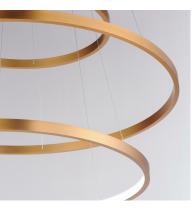

# **PRODUCT DESCRIPTION**

Simple rings formed out of aluminum channel are connected by WiZ. Available in your choice of Matte Black or Brushed Gold, these modern staples of lighting design are enhanced by a groove of LED downlight enabled with smart control functions and features. When connected by WiZ, authorized users can tune the color temperature, set lighting schedules and routines, and freely adjust the temperature of the lighting to match their interiors or set a mood.

## MATERIAL

Aluminum + Acrylic