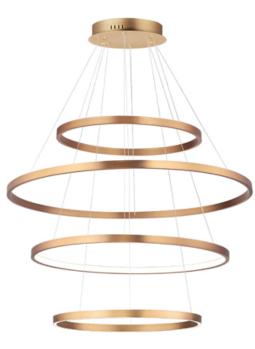

# **PRODUCT DESCRIPTION**

Simple rings formed out of aluminum channel are connected by WiZ. Available in your choice of Matte Black or Brushed Gold, these modern staples of lighting design are enhanced by a groove of LED downlight enabled with smart control functions and features. When connected by WiZ, authorized users can tune the color temperature, set lighting schedules and routines, and freely adjust the temperature of the lighting to match their interiors or set a mood.

#### **MEASUREMENTS**

DIMENSION : 39.5" L x 39.5" W x 1.25" H MAX OAH : 123.5" OAH

CANOPY : 11" W x 2" H x 11" L

HANGING WEIGHT : 12.76 lb LAMPING

INPUT VOLTAGE : 120-277V

**LUMENS** : 11,200 Rated (5,000 Del.)