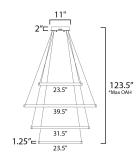

\*max overall height

#### **MEASUREMENTS**

DIMENSION : 39.5" L x 39.5" W x 1.25" H MAX OAH : 123.5" OAH

CANOPY : 11" W x 2" H x 11" L

HANGING WEIGHT : 12.76 lb LAMPING

INPUT VOLTAGE : 120-277V

**LUMENS** : 11,200 Rated (5,000 Del.)