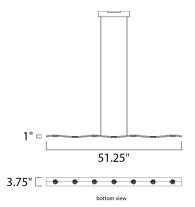

# **MEASUREMENTS**

DIMENSION : 51.25" L x 4.75" W x 1" H MAX OAH : 121" OAH

CANOPY : 4.75" W x 2.25" H x 11.75" L

HANGING WEIGHT : 9.5 lb