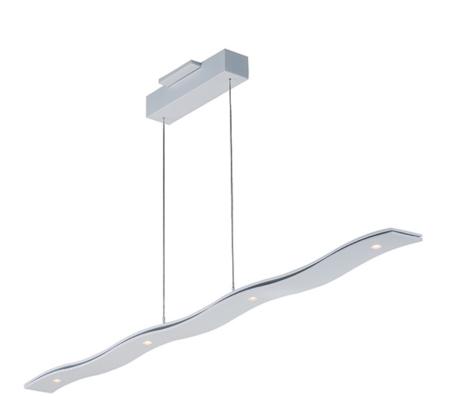

## PRODUCT DESCRIPTION

Dual pieces of Matte White aluminum gently wave in tandem to create a unique contemporary form. With powerful COB LEDs mounted on top and bottom, you receive ample down light and an indirect up light that creates a dramatic effect in the room.

# **MEASUREMENTS**

DIMENSION : 51.25" L x 4.75" W x 1" H MAX OAH : 121" OAH

CANOPY : 4.75" W x 2.25" H x 11.75" L

HANGING WEIGHT : 9.5 lb

## FINISHES OPTION

Matte White (MW)