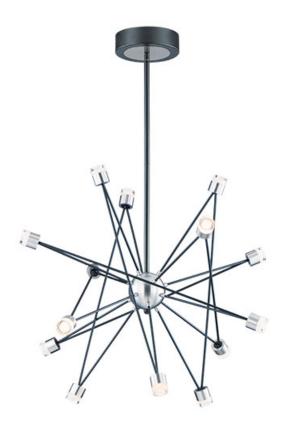

### PRODUCT DESCRIPTION

A geometrical frame constructed of Black tubing, fitted with machined aluminum caps with clear acrylic diffusers. Housed in the caps are integrated LED which project diffused light in all directions.

# FINISHES OPTION

Black / Brushed Aluminum (BKAL)

### MATERIAL

Aluminum, Steel, Acrylic