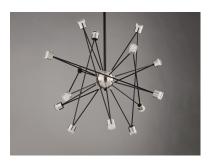

### PRODUCT DESCRIPTION

A geometrical frame constructed of Black tubing, fitted with machined aluminum caps with clear acrylic diffusers. Housed in the caps are integrated LED which project diffused light in all directions.

# FINISHES OPTION

Black / Brushed Aluminum (BKAL)