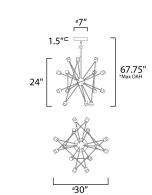

# **MEASUREMENTS**

DIMENSION MAX OAH CANOPY HANGING WEIGHT

# LAMPING

INPUT VOLTAGE LUMENS BULB

BULB INCLUDED DIMMABLE

CKI

COLOR\_TEMP

: 30" L x 30" W x 24" H

: 67.75" OAH

: 7" W x 1.5" H x 7" L