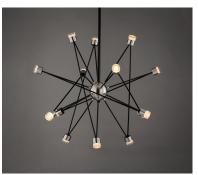

### PRODUCT DESCRIPTION

A geometrical frame constructed of Black tubing, fitted with machined aluminum caps with clear acrylic diffusers. Housed in the caps are integrated LED which project diffused light in all directions.

# FINISHES OPTION

Black / Brushed Aluminum (BKAL)