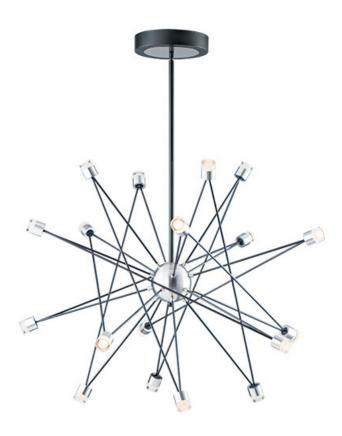

### **PRODUCT DESCRIPTION**

A geometrical frame constructed of Black tubing, fitted with machined aluminum caps with clear acrylic diffusers. Housed in the caps are integrated LED which project diffused light in all directions.

# **FINISHES OPTION**

Black / Brushed Aluminum (BKAL)

# **GLASS**

Clear Acrylic 75

### MATERIAL

Aluminum, Steel, Acrylic