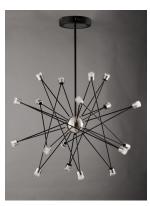

### **PRODUCT DESCRIPTION**

A geometrical frame constructed of Black tubing, fitted with machined aluminum caps with clear acrylic diffusers. Housed in the caps are integrated LED which project diffused light in all directions.

# **FINISHES OPTION**

Black / Brushed Aluminum (BKAL)