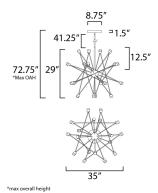

## **MEASUREMENTS**

DIMENSION MAX OAH CANOPY HANGING WEIGHT

**LAMPING** 

INPUT VOLTAGE LUMENS BULB

BULB INCLUDED DIMMABLE

COLOR\_TEMP

: 35" L x 35" W x 29" H

: 72.75" OAH

: 8.75" W x 1.5" H x 8.75" L

: 11.22 lb

:120V

: 3,840 Rated (2,100 Del.)

: 2.7W LED PCB Integrated , 48W Total

: (Integrated) : ELV or Triac CL

: 90 CRI

: 3000K