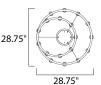

### **MEASUREMENTS**

DIMENSION : 28.75" L x 28.75" W x 4" H MAX OAH : 123.5" OAH HANGING WEIGHT : 9.5 lb