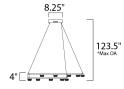

### **MEASUREMENTS**

DIMENSION : 28.75" L x 28.75" W x 4" H MAX OAH : 123.5" OAH HANGING WEIGHT : 9.5 lb