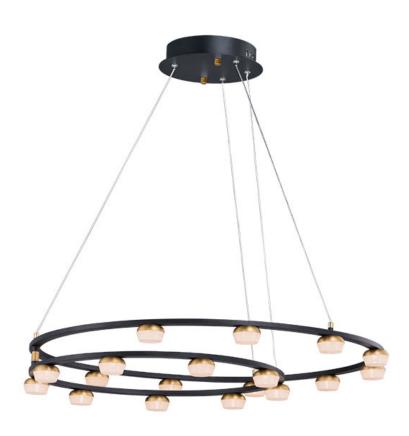

# **PRODUCT DESCRIPTION**

Black Frames suspend Gold painted cups with Opal White diffusers. The integrated LED offers ample light from a small aperture light source. The pendants feature offset rings to bring interest to the overall shape.

### **MEASUREMENTS**

DIMENSION : 28.75" L x 28.75" W x 4" H MAX OAH : 123.5" OAH HANGING WEIGHT : 9.5 lb

## **FINISHES OPTION**

Black / Gold (BKGLD)