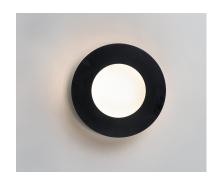

## PRODUCT DESCRIPTION

A creative way to add light to any room, this collection can be arranged into many configurations. Simply install the main canopy and position the Moons to your desired location within 3 feet from the center. Each Moon is finished in White on the backside and Black on the face. The face can move from side to side as well in an outward direction.

## **FINISHES OPTION**

Black / White (BKWT)