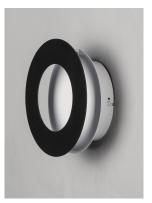

## PRODUCT DESCRIPTION

A creative way to add light to any room, this collection can be arranged into many configurations. Simply install the main canopy and position the Moons to your desired location within 3 feet from the center. Each Moon is finished in White on the backside and Black on the face. The face can move from side to side as well in an outward direction.

## **ADDITIONAL**

INSTALL UP/DOWN: Both RATED LIFE 30000 Hours OPERATING TEMPERATURE: -20°C (-4°F), 40°C (104°F)

Always consult a qualified electrician before installing any lighting product.

| Job Name: | Job Type: |
|-----------|-----------|
| Quantity: | Comments  |