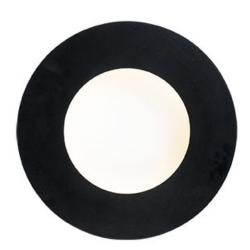

## PRODUCT DESCRIPTION

A creative way to add light to any room, this collection can be arranged into many configurations. Simply install the main canopy and position the Moons to your desired location within 3 feet from the center. Each Moon is finished in White on the backside and Black on the face. The face can move from side to side as well in an outward direction.

## **FINISHES OPTION**

Black / White (BKWT)