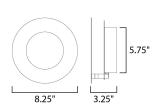

### **MEASUREMENTS**

DIMENSION : 8.25" W x 8.25" H x 3.25" Ext MAX OAH : 5.75" W x 5.75" H

HANGING WEIGHT : 1.98 lb

LAMPING

INPUT VOLTAGE : 120V

: 1,440 Rated (1,300 Del.) **LUMENS BULB** : 14.4W LED PCB Integrated , 14W Total