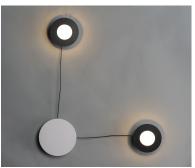

## PRODUCT DESCRIPTION

A creative way to add light to any room, this collection can be arranged into many configurations. Simply install the main canopy and position the Moons to your desired location within 3 feet from the center. Each Moon is finished in White on the backside and Black on the face. The face can move from side to side as well in an outward direction.

DIMMABLE : Triac CL CRI : 80+ CRI COLOR\_TEMP : 3000K LIGHTING\_DIRECTION : Indirect