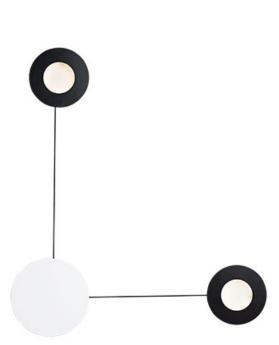

## PRODUCT DESCRIPTION

A creative way to add light to any room, this collection can be arranged into many configurations. Simply install the main canopy and position the Moons to your desired location within 3 feet from the center. Each Moon is finished in White on the backside and Black on the face. The face can move from side to side as well in an outward direction.

## FINISHES OPTION

Black / White (BKWT)