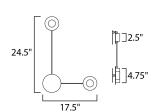

# **MEASUREMENTS**

DIMENSION : 17.5" W x 24.5" H x 2.5" Ext

MAX OAH : 4.75" W x 4.75" H

HANGING WEIGHT : 2.42 lb

LAMPING

INPUT VOLTAGE : 120V

**LUMENS** : 480 Rated (360 Del.)

BULB : 2.4W LED PCB Integrated , 5W Total **BULB INCLUDED** : (Integrated)