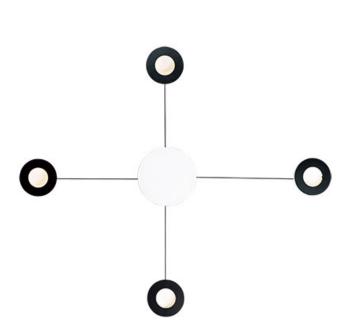

## PRODUCT DESCRIPTION

A creative way to add light to any room, this collection can be arranged into many configurations. Simply install the main canopy and position the Moons to your desired location within 3 feet from the center. Each Moon is finished in White on the backside and Black on the face. The face can move from side to side as well in an outward direction.

## **FINISHES OPTION**

Black / White (BKWT)