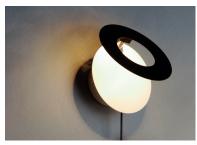

## PRODUCT DESCRIPTION

A creative way to add light to any room, this collection can be arranged into many configurations. Simply install the main canopy and position the Moons to your desired location within 3 feet from the center. Each Moon is finished in White on the backside and Black on the face. The face can move from side to side as well in an outward direction.