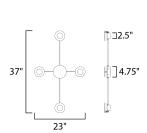

# **MEASUREMENTS**

DIMENSION : 23" W x 37" H x 2.5" Ext MAX OAH : 4.75" W x 4.75" H HANGING WEIGHT : 3.96 lb

LAMPING

INPUT VOLTAGE : 120V

**LUMENS** : 960 Rated (720 Del.)

**BULB** : 2.4W LED PCB Integrated , 10W Total