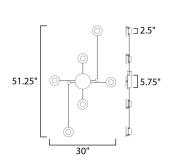

# **MEASUREMENTS**

LIGHTING\_DIRECTION

DIMENSION : 30" W x 51.25" H x 2.5" Ext MAX OAH : 5.75" W x 5.75" H

HANGING WEIGHT : 5.94 lb

LAMPING

INPUT VOLTAGE : 120V

**LUMENS** : 1,440 Rated (1,080 Del.) **BULB** : 2.4W LED PCB Integrated , 14W Total