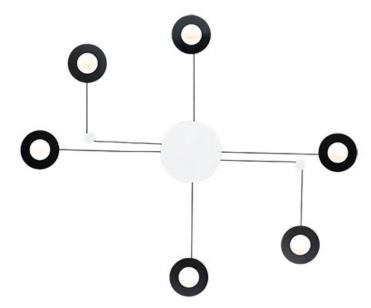

### PRODUCT DESCRIPTION

A creative way to add light to any room, this collection can be arranged into many configurations. Simply install the main canopy and position the Moons to your desired location within 3 feet from the center. Each Moon is finished in White on the backside and Black on the face. The face can move from side to side as well in an outward direction.