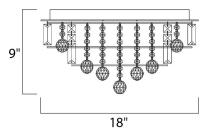

# MEASUREMENTS

DIMENSION HANGING WEIGHT

LAMPING INPUT VOLTAGE LUMENS BULB BULB INCLUDED DIMMABLE COLOR\_TEMP : 18" W x 9" H : 17.63 lb

: 120V : 2,880 Rated

- : 25W Xenon G9 , 300W Total
- : (Included)
- : Yes : 2900K