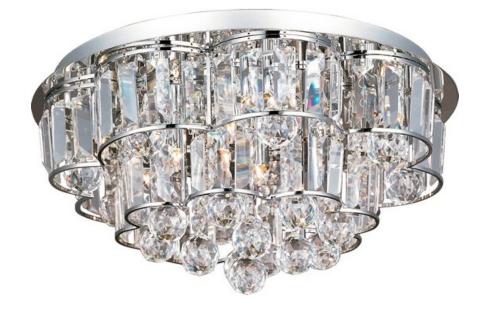

## **PRODUCT DESCRIPTION**

Shimmering like fine jewelry, the Bangle Collection combines strands of square cut crystal with a Polished Chrome frame. The clear natural light of xenon lamps enhances the sparkle from within the fixture.

#### Polished Chrome (PC)

**GLASS** Crystal 20

MATERIAL Crystal, Steel

RATINGS CETLus Dry Location