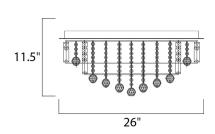

#### **MEASUREMENTS**

DIMENSION HANGING WEIGHT

### **LAMPING**

INPUT VOLTAGE LUMENS BULB

BULB INCLUDED DIMMABLE COLOR\_TEMP : 26" W x 11.5" H : 33.44 lb

:120V

: 4,800 Rated

: 25W Xenon G9 , 500W Total

: (Included) : Yes

: 2900K