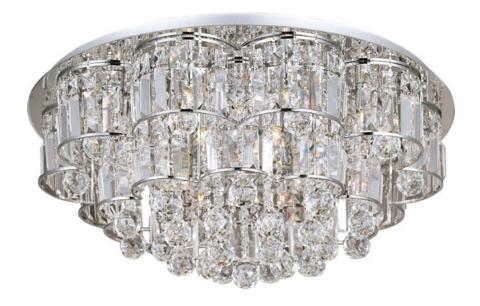

## **PRODUCT DESCRIPTION**

Shimmering like fine jewelry, the Bangle Collection combines strands of square cut crystal with a Polished Chrome frame. The clear natural light of xenon lamps enhances the sparkle from within the fixture.

# **FINISHES OPTION**

Polished Chrome (PC)

# GLASS

Crystal 20

### MATERIAL

Crystal, Steel