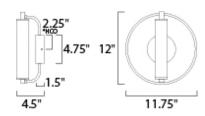

**MEASUREMENTS** DIMENSION

MAX OAH HANGING WEIGHT

**LAMPING** 

INPUT VOLTAGE **LUMENS** 

: 588 Rated (510 Del.) BULB : 8.4W LED PCB Integrated , 8W Total

**BULB INCLUDED** : (Integrated)

DIMMABLE : Triac CL : 80+ CRI COLOR\_TEMP : 3000K

height from center of outlet to the top of the fixture

#### **ADDITIONAL**

INSTALL UP/DOWN: All RATED LIFE 30000 Hours **OPERATING TEMPERATURE:** -20°C (-4°F), 40°C (104°F)

Always consult a qualified electrician before installing any lighting product.

: 11.75" W x 12" H x 4.5" Ext

: 1.5" W x 4.75" H

: 2.2 lb

:120V

| Job Name: | Job Type: |
|-----------|-----------|
| Quantity: | Comments  |