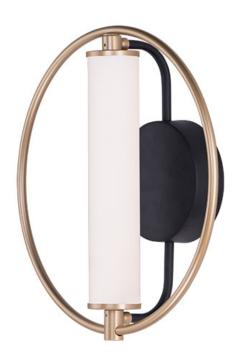

# **PRODUCT DESCRIPTION**

A ring suspends a tube of LED light evenly diffused through opal white acrylic. A striking combination of soft gold and black bring boldness to the collection. By adjusting the rings on the chandeliers, the light element can be positioned horizontally or at an angle. The 3 light multi-pendant suspends three different size rings that can be adjusted to the height you desire.

### **FINISHES OPTION**

Black / Soft Gold (BKSFTG)