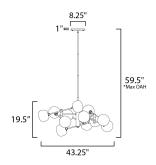

#### **MEASUREMENTS**

DIMENSION : 43.25" L x 43.25" W x 19.5" H

MAX OAH : 59.5" OAH

CANOPY : 8.25" W x 1" H x 8.25" L

HANGING WEIGHT : 16.7 lb

**LAMPING** 

INPUT VOLTAGE :120V

LUMENS : 5,400 Rated (4,500 Del.) BULB : 4W LED G9 , 48W Total