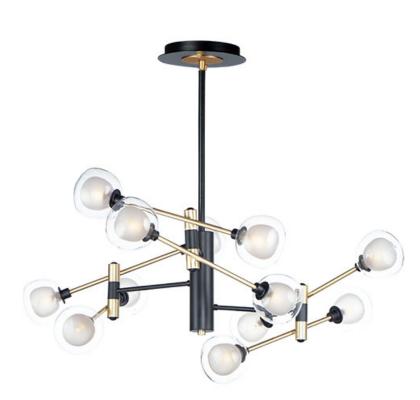

## PRODUCT DESCRIPTION

This unique design features arms of Black with Gold accents that supports glass in glass orbs that are Clear on the exterior and Frosted on the interior. The glass orbs are threaded which allows for secure attachment without the use of external screws. Ample light is provided from LED G9 lamps that are included.

# **FINISHES OPTION**

Black / Gold (BKGLD)

# **GLASS**

Clear and Frosted 93