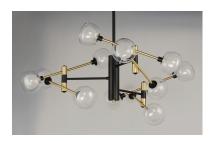

## PRODUCT DESCRIPTION

This unique design features arms of Black with Gold accents that supports glass in glass orbs that are Clear on the exterior and Frosted on the interior. The glass orbs are threaded which allows for secure attachment without the use of external screws. Ample light is provided from LED G9 lamps that are included.