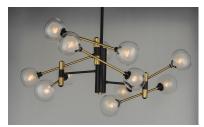

## PRODUCT DESCRIPTION

This unique design features arms of Black with Gold accents that supports glass in glass orbs that are Clear on the exterior and Frosted on the interior. The glass orbs are threaded which allows for secure attachment without the use of external screws. Ample light is provided from LED G9 lamps that are included.