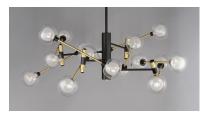

### **PRODUCT DESCRIPTION**

This unique design features arms of Black with Gold accents that supports glass in glass orbs that are Clear on the exterior and Frosted on the interior. The glass orbs are threaded which allows for secure attachment without the use of external screws. Ample light is provided from LED G9 lamps that are included.

## **FINISHES OPTION**

Black / Gold (BKGLD)

## GLASS

Clear and Frosted 93

### MATERIAL

Stainless Steel, Glass