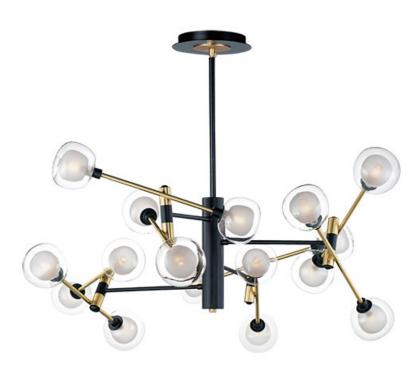

### **PRODUCT DESCRIPTION**

This unique design features arms of Black with Gold accents that supports glass in glass orbs that are Clear on the exterior and Frosted on the interior. The glass orbs are threaded which allows for secure attachment without the use of external screws. Ample light is provided from LED G9 lamps that are included.

## **FINISHES OPTION**

Black / Gold (BKGLD)

## GLASS

Clear and Frosted 93

### MATERIAL

Stainless Steel, Glass