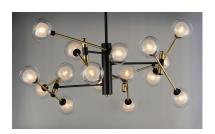

### **PRODUCT DESCRIPTION**

This unique design features arms of Black with Gold accents that supports glass in glass orbs that are Clear on the exterior and Frosted on the interior. The glass orbs are threaded which allows for secure attachment without the use of external screws. Ample light is provided from LED G9 lamps that are included.

## **FINISHES OPTION**

Black / Gold (BKGLD)

## GLASS

Clear and Frosted 93

### MATERIAL

Stainless Steel, Glass