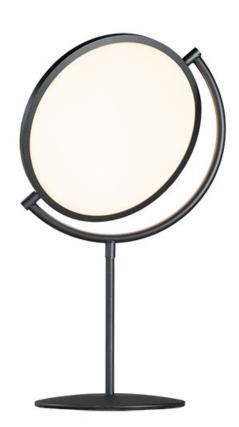

# PRODUCT DESCRIPTION

Classic European design sure to bring interest wherever it is installed. Frames of Black hold edge lit discs which can be adjusted to direct the light. Soft and even illumination is provided by the 3000K LED which is adjustable by use of a dimmer.

# LAMPING

INPUT VOLTAGE **LUMENS** BULB

BULB INCLUDED DIMMABLE

CRI

COLOR\_TEMP

: 12.75" L x 12.75" W x 22.25" H

: 12.6 lb

: 120V