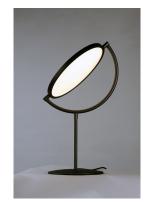

# PRODUCT DESCRIPTION

Classic European design sure to bring interest wherever it is installed. Frames of Black hold edge lit discs which can be adjusted to direct the light. Soft and even illumination is provided by the 3000K LED which is adjustable by use of a dimmer.