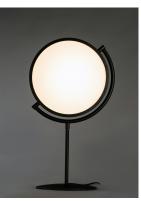

# PRODUCT DESCRIPTION

Classic European design sure to bring interest wherever it is installed. Frames of Black hold edge lit discs which can be adjusted to direct the light. Soft and even illumination is provided by the 3000K LED which is adjustable by use of a dimmer.