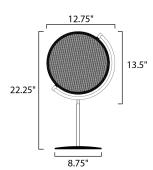

## **MEASUREMENTS**

DIMENSION HANGING WEIGHT

# LAMPING

INPUT VOLTAGE **LUMENS** BULB

BULB INCLUDED DIMMABLE

CRI

COLOR\_TEMP

: 12.75" L x 12.75" W x 22.25" H

: 12.6 lb

: 120V