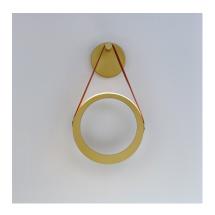

### **PRODUCT DESCRIPTION**

Tapered Antique Brass rings suspend from leather straps in this playful design. Within these rings, concealed LED light sources provide indirect light. This light casts light on neighboring rings while simultaneously illuminating the area above and below the fixture. Suitable for both modern and transitional settings.

# **MEASUREMENTS**

DIMENSION : 11.75" L 20.75" H x 5" Ext MAX OAH : 5.75" W x 5.75" H

HANGING WEIGHT : 3.3 lb