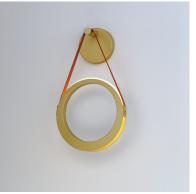

### **PRODUCT DESCRIPTION**

Tapered Antique Brass rings suspend from leather straps in this playful design. Within these rings, concealed LED light sources provide indirect light. This light casts light on neighboring rings while simultaneously illuminating the area above and below the fixture. Suitable for both modern and transitional settings.

# **MEASUREMENTS**

DIMENSION : 11.75" L 20.75" H x 5" Ext MAX OAH : 5.75" W x 5.75" H

HANGING WEIGHT : 3.3 lb