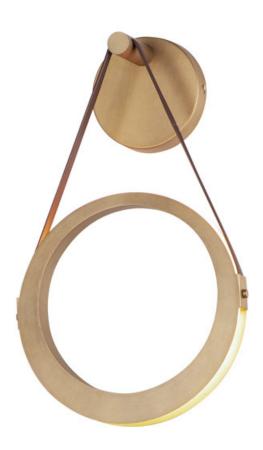

### **PRODUCT DESCRIPTION**

Tapered Antique Brass rings suspend from leather straps in this playful design. Within these rings, concealed LED light sources provide indirect light. This light casts light on neighboring rings while simultaneously illuminating the area above and below the fixture. Suitable for both modern and transitional settings.

# **MEASUREMENTS**

DIMENSION : 11.75" L 20.75" H x 5" Ext MAX OAH : 5.75" W x 5.75" H

HANGING WEIGHT : 3.3 lb

# LAMPING

INPUT VOLTAGE : 120V

LUMENS : 460 Rated (350 Del.)

BULB : 11.6W LED PCB Integrated, 12W Total

BULB INCLUDED : (Integrated)
DIMMABLE : ELV or Triac
CRI : 90 CRI
COLOR\_TEMP : 3000K
LIGHTING\_DIRECTION : Down