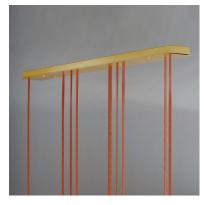

#### **MEASUREMENTS**

DIMENSION : 44.5" L x 9" W x 19.75" H

MAX OAH : 83" OAH

CANOPY : 9" W x 1.5" H x 44.5" L

HANGING WEIGHT : 32.6 lb