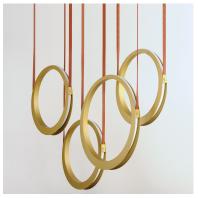

## **PRODUCT DESCRIPTION**

Tapered Antique Brass rings suspend from leather straps in this playful design. Within these rings, concealed LED light sources provide indirect light. This light casts light on neighboring rings while simultaneously illuminating the area above and below the fixture. Suitable for both modern and transitional settings.

#### **MEASUREMENTS**

DIMENSION : 44.5" L x 9" W x 19.75" H

MAX OAH : 83" OAH

CANOPY : 9" W x 1.5" H x 44.5" L

HANGING WEIGHT : 32.6 lb