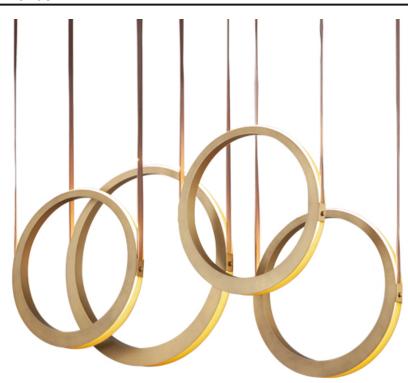

## **PRODUCT DESCRIPTION**

Tapered Antique Brass rings suspend from leather straps in this playful design. Within these rings, concealed LED light sources provide indirect light. This light casts light on neighboring rings while simultaneously illuminating the area above and below the fixture. Suitable for both modern and transitional settings.

#### **MEASUREMENTS**

DIMENSION : 44.5" L x 9" W x 19.75" H

MAX OAH : 83" OAH

CANOPY : 9" W x 1.5" H x 44.5" L

HANGING WEIGHT : 32.6 lb