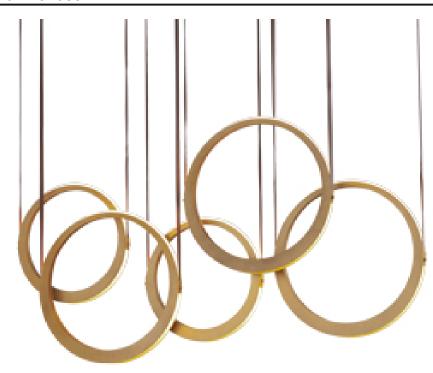

# PRODUCT DESCRIPTION

Tapered Antique Brass rings suspend from leather straps in this playful design. Within these rings, concealed LED light sources provide indirect light. This light casts light on neighboring rings while simultaneously illuminating the area above and below the fixture. Suitable for both modern and transitional settings.

### MATERIAL

Steel