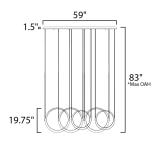

\*max overall height

#### **MEASUREMENTS**

DIMENSION : 59" L x 7.75" W x 19.75" H

MAX OAH : 83" OAH

CANOPY : 7.75" W x 1.5" H x 59" L

HANGING WEIGHT : 41 lb