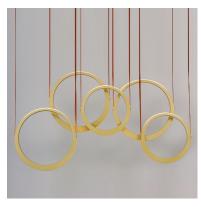

# PRODUCT DESCRIPTION

Tapered Antique Brass rings suspend from leather straps in this playful design. Within these rings, concealed LED light sources provide indirect light. This light casts light on neighboring rings while simultaneously illuminating the area above and below the fixture. Suitable for both modern and transitional settings.

### MATERIAL

Steel