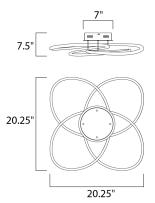

### **MEASUREMENTS**

: 20.25" L x 20.25" W x 7.5" H DIMENSION MAX OAH : 10" OAH CANOPY : 7.25" W x 2.5" H x 7" L HANGING WEIGHT : 4.73 lb

LAMPING

INPUT VOLTAGE : 120-277V **LUMENS** : 2,800 Rated (2,105 Del.) BULB : 40W LED PCB Integrated , 40W Total