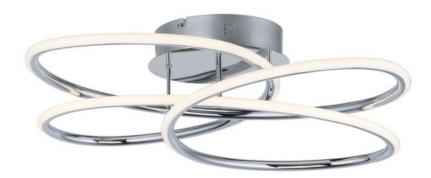

### **PRODUCT DESCRIPTION**

Take a ride on this fun lighting collection featuring channel of Polished Chrome skillfully formed in a twisted design. Unique in its approach, light is distributed in all directions and is fully dimmable.

## FINISHES OPTION

Polished Chrome (PC)