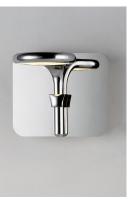

## PRODUCT DESCRIPTION

This serpent-like design is formed using Polished Chrome castings with an edge lit LED panel mounted in the top facing down. The result is a uniquely styled vanity light with excellent and even lumen output, sure to enhance the beauty of your room.