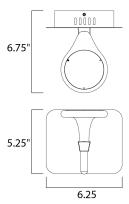

## **MEASUREMENTS**

: 6.25" L x 6.75" W x 5.25" H x 6.75" Ext DIMENSION MAX OAH : 6.25" W x 5.25" H

HANGING WEIGHT : 1.98 lb

LAMPING

INPUT VOLTAGE : 120V LUMENS : 385 Rated

BULB : 5.5W LED PCB Integrated , 6W Total