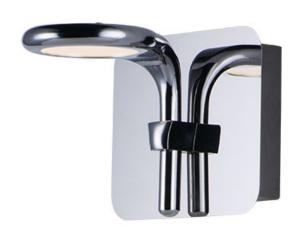

## PRODUCT DESCRIPTION

This serpent-like design is formed using Polished Chrome castings with an edge lit LED panel mounted in the top facing down. The result is a uniquely styled vanity light with excellent and even lumen output, sure to enhance the beauty of your room.