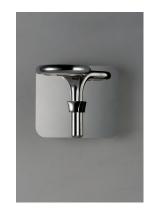

## PRODUCT DESCRIPTION

This serpent-like design is formed using Polished Chrome castings with an edge lit LED panel mounted in the top facing down. The result is a uniquely styled vanity light with excellent and even lumen output, sure to enhance the beauty of your room.