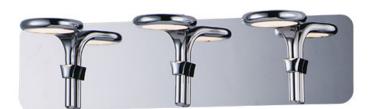

## **PRODUCT DESCRIPTION**

This serpent-like design is formed using Polished Chrome castings with an edge lit LED panel mounted in the top facing down. The result is a uniquely styled vanity light with excellent and even lumen output, sure to enhance the beauty of your room.

# **FINISHES OPTION**

Polished Chrome (PC)