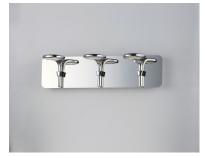

## **PRODUCT DESCRIPTION**

This serpent-like design is formed using Polished Chrome castings with an edge lit LED panel mounted in the top facing down. The result is a uniquely styled vanity light with excellent and even lumen output, sure to enhance the beauty of your room.

# **FINISHES OPTION**

Polished Chrome (PC)