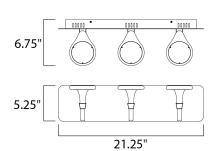

#### **MEASUREMENTS**

**DIMENSION** : 21.25" L x 6.75" W x 5.25" H x 6.75" Ext **BACK PLATE** : 21.25" W x 5.25" H x 2.75" HCO HANGING WEIGHT : 5.5 lb