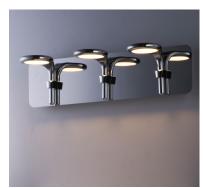

## **PRODUCT DESCRIPTION**

This serpent-like design is formed using Polished Chrome castings with an edge lit LED panel mounted in the top facing down. The result is a uniquely styled vanity light with excellent and even lumen output, sure to enhance the beauty of your room.

# **FINISHES OPTION**

Polished Chrome (PC)