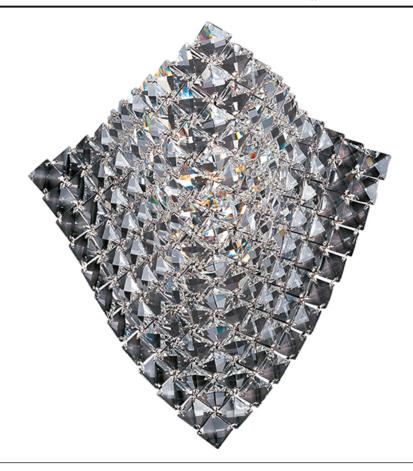

## **PRODUCT DESCRIPTION**

Sheets of clear beveled Crystal are suspended from frames of Polished Chrome and allowed to drape in natural waves of light. All powered by xenon lamps, the Wave collection sparkles as light reflects from a multitude of angles.

## FINISHES OPTION

Polished Chrome (PC)

GLASS Crystal 20

MATERIAL Crystal, Steel

RATINGS cETLus

Dry Location