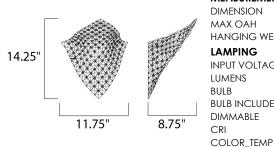

## **MEASUREMENTS**

DIMENSION MAX OAH HANGING WEIGHT LAMPING

INPUT VOLTAGE LUMENS BULB BULB INCLUDED DIMMABLE CRI

: 11.75" L 14.25" H x 8.75" Ext : 4.35" W x 4.35" H : 2.2 lb

:120V

- : 450 Rated : 40W Xenon G9, 40W Total : (Included)
- :Yes
  - : 80+ CRI
  - : 2900K