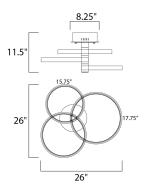

## **MEASUREMENTS**

DIMENSION MAX OAH CANOPY HANGING WEIGHT

## LAMPING

INPUT VOLTAGE LUMENS BULB

BULB INCLUDED DIMMABLE

COLOR\_TEMP

: 26" L x 15.75" W x 11.5" H

: 11.5" OAH : 2.75" H x 8.25" L

: 7.7 lb

: 120V