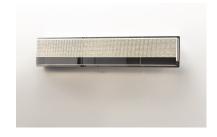

#### **PRODUCT DESCRIPTION**

Thousands of miniature crystals are embedded into a sheet of clear acrylic which form a material we call Gemite. When illuminated by the LED mounted in the Polished Chrome frame the Gemite glistens like the stars in a galaxy. With the added downlight you get both glamour and ample lighting from this beautiful vanity collection.