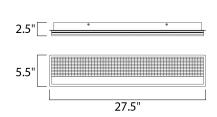

## **MEASUREMENTS**

DIMENSION : 27.5" L x 2.5" W x 5.5" H x 2.5" Ext **BACK PLATE** : 26" W x 4.75" H x 2.75" HCO : 13 lb HANGING WEIGHT