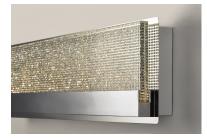

#### **PRODUCT DESCRIPTION**

Thousands of miniature crystals are embedded into a sheet of clear acrylic which form a material we call Gemite. When illuminated by the LED mounted in the Polished Chrome frame the Gemite glistens like the stars in a galaxy. With the added downlight you get both glamour and ample lighting from this beautiful vanity collection.

#### **GLASS**

Clear Crystal 122