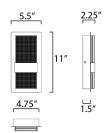

#### **MEASUREMENTS**

DIMENSION : 5.5" W x 11" H x 2.25" Ext MAX OAH : 4.75" W x 1.5" H HANGING WEIGHT : 3.74 lb