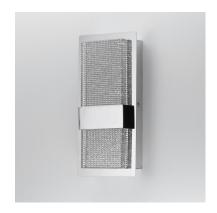

### PRODUCT DESCRIPTION

Thousands of miniature crystals are embedded into a sheet of clear acrylic which form a material we call Gemite. When illuminated by the LED mounted in the Polished Chrome frame the Gemite glistens like the stars in a galaxy. With the added downlight you get both glamour and ample lighting from this beautiful vanity collection.

## FINISHES OPTION

Polished Chrome (PC)