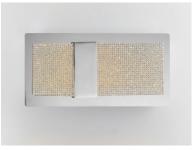

### PRODUCT DESCRIPTION

Thousands of miniature crystals are embedded into a sheet of clear acrylic which form a material we call Gemite. When illuminated by the LED mounted in the Polished Chrome frame the Gemite glistens like the stars in a galaxy. With the added downlight you get both glamour and ample lighting from this beautiful vanity collection.

# **GLASS**

Clear Crystal 122