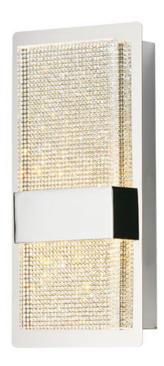

### PRODUCT DESCRIPTION

Thousands of miniature crystals are embedded into a sheet of clear acrylic which form a material we call Gemite. When illuminated by the LED mounted in the Polished Chrome frame the Gemite glistens like the stars in a galaxy. With the added downlight you get both glamour and ample lighting from this beautiful vanity collection.

## FINISHES OPTION

Polished Chrome (PC)