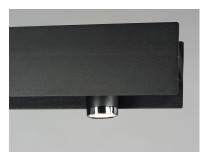

## PRODUCT DESCRIPTION

Extruded aluminum girders of Black encase a series of adjustable LED spots accented with Polished Chrome. The lights can be directed to the surface below with high powered functional light. Available in 44" and 54" lengths these pendants work equally well over kitchen islands or rectangular tables.

## LAMPING

INPUT VOLTAGE : 120V

LUMENS : 1,440 Rated (1,000 Del.)

BULB : 3W LED PCB Integrated , 18W Total

 BULB INCLUDED
 : (Integrated)

 DIMMABLE
 : Triac CL or ELV

 CRI
 : 80+ CRI

 COLOR\_TEMP
 : 3000K