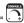

# 7.75" | 54" | Max OAH

## \*max overall height

#### **MEASUREMENTS**

DIMENSION : 54" L x 3" W x 4.5" H

MAX OAH : 54" OAH

CANOPY : 4.75" W x 1.5" H x 7.75" L

HANGING WEIGHT : 12.54 lb