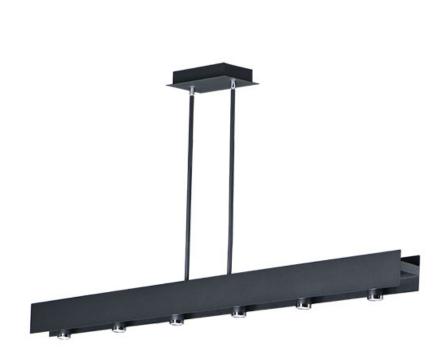

## PRODUCT DESCRIPTION

Extruded aluminum girders of Black encase a series of adjustable LED spots accented with Polished Chrome. The lights can be directed to the surface below with high powered functional light. Available in 44" and 54" lengths these pendants work equally well over kitchen islands or rectangular tables.

#### **MEASUREMENTS**

DIMENSION : 54" L x 3" W x 4.5" H

MAX OAH : 54" OAH

CANOPY : 4.75" W x 1.5" H x 7.75" L

HANGING WEIGHT : 12.54 lb

# **FINISHES OPTION**

Black / Polished Chrome (BKPC)