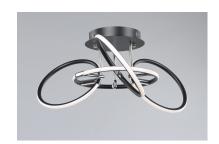

## **PRODUCT DESCRIPTION**

Rings of Black with Polished Chrome accents adjust to create interesting shapes and configurations. Illuminated by LED strips, this collection combines ultimate energy savings and adjustable light dispersion.

# **FINISHES OPTION**

Black / Polished Chrome (BKPC)