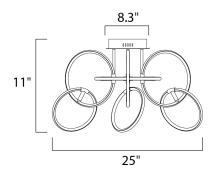

#### **MEASUREMENTS**

 DIMENSION
 : 25" L x 25" W x 11" H

 CANOPY
 : 8.3" W x 1.4" H x 8.3" L

 HANGING WEIGHT
 : 6.16 lb

: 3000K