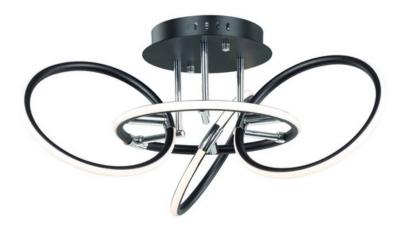

## **PRODUCT DESCRIPTION**

Rings of Black with Polished Chrome accents adjust to create interesting shapes and configurations. Illuminated by LED strips, this collection combines ultimate energy savings and adjustable light dispersion.

# **FINISHES OPTION**

Black / Polished Chrome (BKPC)