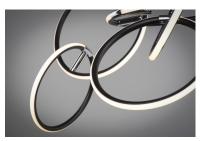

## **PRODUCT DESCRIPTION**

Rings of Black with Polished Chrome accents adjust to create interesting shapes and configurations. Illuminated by LED strips, this collection combines ultimate energy savings and adjustable light dispersion.

# **FINISHES OPTION**

Black / Polished Chrome (BKPC)