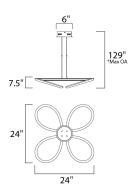

\*max overall height

### **MEASUREMENTS**

DIMENSION : 24" L x 24" W x 7.5" H : 129" OAH MAX OAH CANOPY : 6" W x 1.5" H x 6" L

HANGING WEIGHT : 0.946 lb