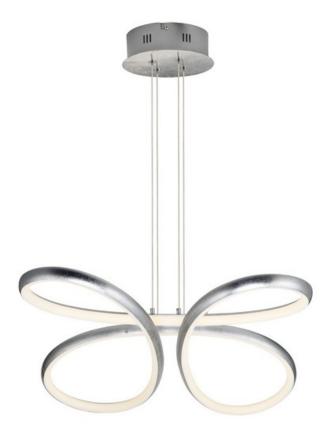

# PRODUCT DESCRIPTION

This unique collection features metal channel finish in a rich Silver Leaf is a perfect choice for those looking a focal point of their room decor. High power LED with excellent color rendering provides ample light which completes this extraordinary design.

### **FINISHES OPTION**

Silver Leaf (SL)

### MATERIAL

Steel, Aluminum, Silicone