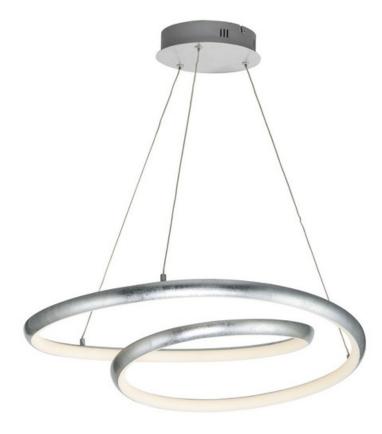

## **PRODUCT DESCRIPTION**

This unique collection features metal channel finish in a rich Silver Leaf is a perfect choice for those looking a focal point of their room decor. High power LED with excellent color rendering provides ample light which completes this extraordinary design.