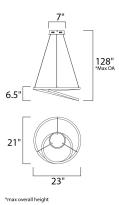

MEASUREMENTS DIMENSION

MAX OAH CANOPY HANGING WEIGHT LAMPING

INPUT VOLTAGE LUMENS BULB BULB INCLUDED DIMMABLE CRI COLOR\_TEMP

: 23" L x 21" W x 6.5" H : 128" OAH : 7.25" W x 1.75" H x 7" L : 5.456 lb

:120-277V : 2,170 Rated (1,705 Del.) : 31W LED PCB Integrated , 31W Total : (Integrated) : Only at 120V with ELV : 90+ CRI