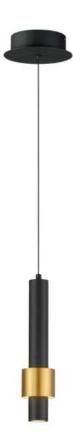

### **PRODUCT DESCRIPTION**

Tubular pendants finished in Satin Nickel or Matte Black in contrasting Satin Brass or Gold bands respectively. Light shines downward from the bottom of the pendant as well as a reveal of light behind the band.

## **MEASUREMENTS**

DIMENSION : 2.75" L x 2.75" W x 12.25" H

MAX OAH : 134" OAH

CANOPY : 6" W x 1.75" H x 6" L

HANGING WEIGHT : 1.43 lb