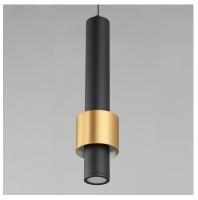

### **PRODUCT DESCRIPTION**

Tubular pendants finished in Satin Nickel or Matte Black in contrasting Satin Brass or Gold bands respectively. Light shines downward from the bottom of the pendant as well as a reveal of light behind the band.

## **MEASUREMENTS**

DIMENSION : 2.75" L x 2.75" W x 12.25" H

MAX OAH : 134" OAH

CANOPY : 6" W x 1.75" H x 6" L

HANGING WEIGHT : 1.43 lb