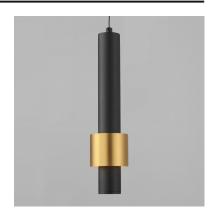

### **PRODUCT DESCRIPTION**

Tubular pendants finished in Satin Nickel or Matte Black in contrasting Satin Brass or Gold bands respectively. Light shines downward from the bottom of the pendant as well as a reveal of light behind the band.

## **MEASUREMENTS**

DIMENSION : 2.75" L x 2.75" W x 12.25" H

MAX OAH : 134" OAH

CANOPY : 6" W x 1.75" H x 6" L

HANGING WEIGHT : 1.43 lb