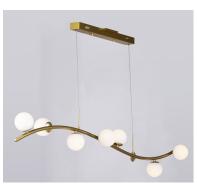

## **PRODUCT DESCRIPTION**

A gently curved, tapered rod finished in Metallic Gold is adorned with several Satin White glass balls and illuminated by integrated LED. The Rover collection is the interpretation of an organically formed brach with buds of white glass that is sure to add elegance to any room.