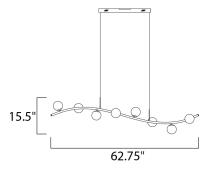

# **MEASUREMENTS**

DIMENSION : 62.75" L x 9.5" W x 15.5" H
MAX OAH : 132.25" OAH

CANOPY : 2.5" W x 1.5" H x 22" L

HANGING WEIGHT : 7.5 lb

LAMPING

INPUT VOLTAGE : 120V

LUMENS : 1,680 Rated (1,380 Del.)

BULB : 3W LED PCB Integrated , 24W Total