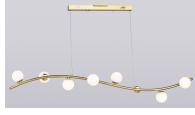

## **PRODUCT DESCRIPTION**

A gently curved, tapered rod finished in Metallic Gold is adorned with several Satin White glass balls and illuminated by integrated LED. The Rover collection is the interpretation of an organically formed brach with buds of white glass that is sure to add elegance to any room.