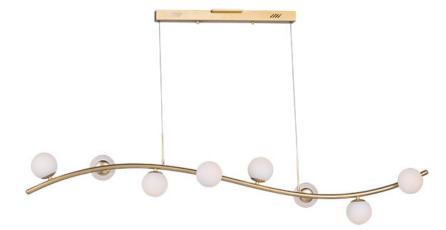

## **PRODUCT DESCRIPTION**

A gently curved, tapered rod finished in Metallic Gold is adorned with several Satin White glass balls and illuminated by integrated LED. The Rover collection is the interpretation of an organically formed brach with buds of white glass that is sure to add elegance to any room.