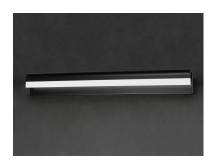

### PRODUCT DESCRIPTION

A water feature that seemingly flows down a narrow, elongated channel constructed of aluminum. Finished in Black the decorative plate is fabricated using 304 Grade Stainless Steel in a Polished Black finish making these impressive sconces suitable for outdoor applications.

# FINISHES OPTION

Black (BK)

Polished Chrome (PC)