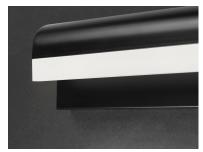

### PRODUCT DESCRIPTION

A water feature that seemingly flows down a narrow, elongated channel constructed of aluminum. Finished in Black the decorative plate is fabricated using 304 Grade Stainless Steel in a Polished Black finish making these impressive sconces suitable for outdoor applications.

#### **GLASS**

Frosted 90

#### MATERIAL

Aluminum, Acrylic