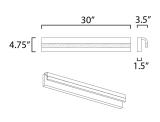

#### **MEASUREMENTS**

DIMENSION : 30" W x 4.75" H x 3.5" Ext BACK PLATE : 30" W x 4.75" H x 2.25" HCO HANGING WEIGHT : 6.16 lb