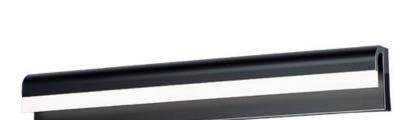

### PRODUCT DESCRIPTION

A water feature that seemingly flows down a narrow, elongated channel constructed of aluminum. Finished in Black the decorative plate is fabricated using 304 Grade Stainless Steel in a Polished Black finish making these impressive sconces suitable for outdoor applications.

# FINISHES OPTION

Black (BK)

Polished Chrome (PC)