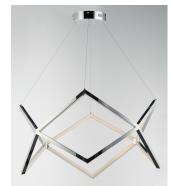

## **PRODUCT DESCRIPTION**

Stainless steel V shaped sections are meticulously welded together to form this beautiful lighting sculpture. Finished in a mirror-like Polished Chrome, this fixture is the epitome of quality and contemporary design. Pair with coordinating accent tables to complete the look.