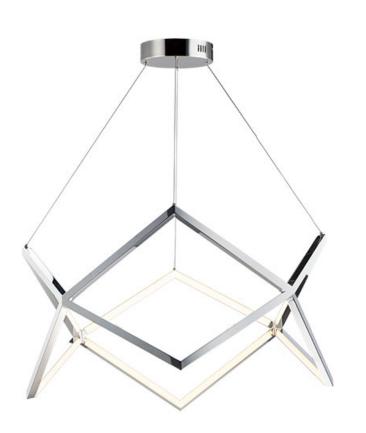

## **PRODUCT DESCRIPTION**

Stainless steel V shaped sections are meticulously welded together to form this beautiful lighting sculpture. Finished in a mirror-like Polished Chrome, this fixture is the epitome of quality and contemporary design. Pair with coordinating accent tables to complete the look.