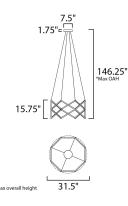

MEASUREMENTS

DIMENSION MAX OAH CANOPY HANGING WEIGHT

# LAMPING

INPUT VOLTAGE LUMENS BULB BULB INCLUDED DIMMABLE CRI COLOR\_TEMP

: 31.5" L x 31.5" W x 15.75" H : 146.25" OAH : 7.5" W x 1.75" H x 7.5" L

- : (Integrated)

- :11 lb

:120V

- : 4,200 Rated (1,050 Del.)
- : 50W LED PCB Integrated , 50W Total
- : ELV or Triac CL
- : 80 CRI
- : 3000K