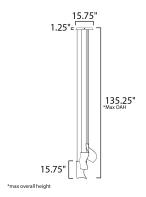

# **MEASUREMENTS**

: 15.75" L x 15.75" W x 15.75" H DIMENSION MAX OAH : 135.25" OAH : 15.75" W x 1.25" H x 15.75" L CANOPY HANGING WEIGHT : 10.34 lb