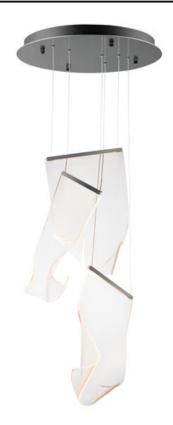

## PRODUCT DESCRIPTION

An airy arrangement of abstract forms, the Rinkle pendants feature sheets of transparent acrylic shaped by hand. The light guided acrylic captures the glow of energy efficient LEDs recessed within strips of shining stainless steel, obscuring the source of illumination. Delicately suspended by a series of thin wires, the pendants appear to be floating in an adjustable configuration of weightless light sculpture. Available in Polished Chrome, French Gold, and Brushed Gunmetal, its unique design adds a showstopping element to interior spaces.