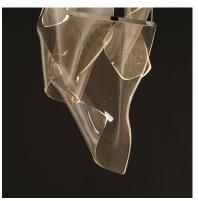

## PRODUCT DESCRIPTION

An airy arrangement of abstract forms, the Rinkle pendants feature sheets of transparent acrylic shaped by hand. The light guided acrylic captures the glow of energy efficient LEDs recessed within strips of shining stainless steel, obscuring the source of illumination. Delicately suspended by a series of thin wires, the pendants appear to be floating in an adjustable configuration of weightless light sculpture. Available in Polished Chrome, French Gold, and Brushed Gunmetal, its unique design adds a showstopping element to interior spaces.

# **GLASS**

Patterned Acrylic 133

#### MATERIAL

Acrylic, Stainless Steel