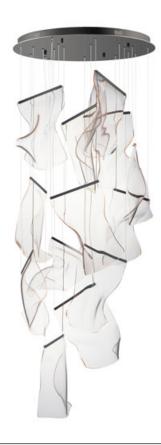

## **PRODUCT DESCRIPTION**

An airy arrangement of abstract forms, the Rinkle pendants feature sheets of transparent acrylic shaped by hand. The light guided acrylic captures the glow of energy efficient LEDs recessed within strips of shining stainless steel, obscuring the source of illumination. Delicately suspended by a series of thin wires, the pendants appear to be floating in an adjustable configuration of weightless light sculpture. Available in Polished Chrome, French Gold, and Brushed Gunmetal, its unique design adds a showstopping element to interior spaces.