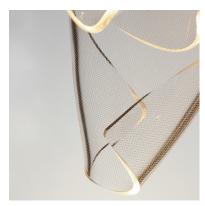

## **PRODUCT DESCRIPTION**

An airy arrangement of abstract forms, the Rinkle pendants feature sheets of transparent acrylic shaped by hand. The light guided acrylic captures the glow of energy efficient LEDs recessed within strips of shining stainless steel, obscuring the source of illumination. Delicately suspended by a series of thin wires, the pendants appear to be floating in an adjustable configuration of weightless light sculpture. Available in Polished Chrome, French Gold, and Brushed Gunmetal, its unique design adds a showstopping element to interior spaces.

#### MATERIAL

Acrylic, Stainless Steel