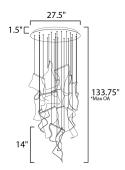

#### **MEASUREMENTS**

DIMENSION : 27.5" L x 27.5" W x 15.75" H

MAX OAH : 135.5" OAH

CANOPY : 27.5" W x 1.5" H x 27.5" L HANGING WEIGHT : 39.6 lb

LAMPING

INPUT VOLTAGE : 120V

LUMENS : 3,500 Rated (1,600 Del.)
BULB : 35W LED PCB Integrated