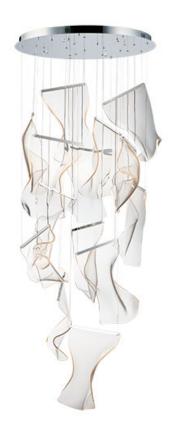

# PRODUCT DESCRIPTION

An airy arrangement of abstract forms, the Rinkle pendants feature sheets of transparent acrylic shaped by hand. The light guided acrylic captures the glow of energy efficient LEDs recessed within strips of shining stainless steel, obscuring the source of illumination. Delicately suspended by a series of thin wires, the pendants appear to be floating in an adjustable configuration of weightless light sculpture. Available in Polished Chrome, French Gold, and Brushed Gunmetal, its unique design adds a showstopping element to interior spaces.

## **FINISHES OPTION**

Brushed Gunmetal (BGM)

French Gold (FG)

Polished Chrome (PC)