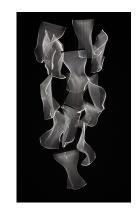

# PRODUCT DESCRIPTION

An airy arrangement of abstract forms, the Rinkle pendants feature sheets of transparent acrylic shaped by hand. The light guided acrylic captures the glow of energy efficient LEDs recessed within strips of shining stainless steel, obscuring the source of illumination. Delicately suspended by a series of thin wires, the pendants appear to be floating in an adjustable configuration of weightless light sculpture. Available in Polished Chrome, French Gold, and Brushed Gunmetal, its unique design adds a showstopping element to interior spaces.

#### MATERIAL

Acrylic, Stainless Steel