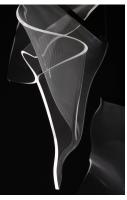

# PRODUCT DESCRIPTION

An airy arrangement of abstract forms, the Rinkle pendants feature sheets of transparent acrylic shaped by hand. The light guided acrylic captures the glow of energy efficient LEDs recessed within strips of shining stainless steel, obscuring the source of illumination. Delicately suspended by a series of thin wires, the pendants appear to be floating in an adjustable configuration of weightless light sculpture. Available in Polished Chrome, French Gold, and Brushed Gunmetal, its unique design adds a showstopping element to interior spaces.

#### MATERIAL

Acrylic, Stainless Steel