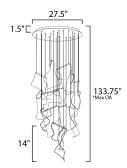

#### **MEASUREMENTS**

DIMENSION : 27.5" L x 27.5" W x 15.75" H

MAX OAH : 135.5" OAH

CANOPY : 27.5" W x 1.5" H x 27.5" L : 39.6 lb

HANGING WEIGHT LAMPING

INPUT VOLTAGE : 120V

LUMENS : 3,500 Rated (1,600 Del.) BULB : 35W LED PCB Integrated, 35W Total