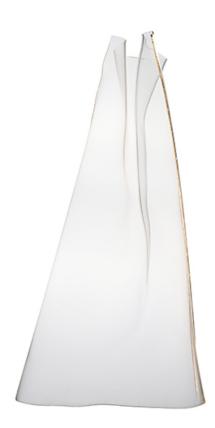

# PRODUCT DESCRIPTION

An airy arrangement of abstract forms, the Rinkle pendants feature sheets of transparent acrylic shaped by hand. The light guided acrylic captures the glow of energy efficient LEDs recessed within strips of shining stainless steel, obscuring the source of illumination. Delicately suspended by a series of thin wires, the pendants appear to be floating in an adjustable configuration of weightless light sculpture. Available in Polished Chrome, French Gold, and Brushed Gunmetal, its unique design adds a showstopping element to interior spaces.

### MATERIAL

Acrylic, Stainless Steel