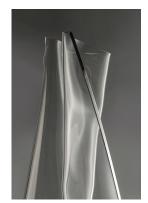

# PRODUCT DESCRIPTION

An airy arrangement of abstract forms, the Rinkle pendants feature sheets of transparent acrylic shaped by hand. The light guided acrylic captures the glow of energy efficient LEDs recessed within strips of shining stainless steel, obscuring the source of illumination. Delicately suspended by a series of thin wires, the pendants appear to be floating in an adjustable configuration of weightless light sculpture. Available in Polished Chrome, French Gold, and Brushed Gunmetal, its unique design adds a showstopping element to interior spaces.

### MATERIAL

Acrylic, Stainless Steel