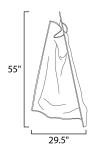

### **MEASUREMENTS**

: 29.5" L x 29.5" W x 55" H DIMENSION CANOPY : 21.5" W x 1.5" H x 21.5" L HANGING WEIGHT : 18.92 lb

LAMPING

INPUT VOLTAGE : 120V

: 2,100 Rated (1,000 Del.) LUMENS

BULB : 30W LED PCB Integrated, 30W Total