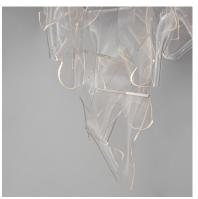

# PRODUCT DESCRIPTION

An airy arrangement of abstract forms, the Rinkle pendants feature sheets of transparent acrylic shaped by hand. The light guided acrylic captures the glow of energy efficient LEDs recessed within strips of shining stainless steel, obscuring the source of illumination. Delicately suspended by a series of thin wires, the pendants appear to be floating in an adjustable configuration of weightless light sculpture. Available in Polished Chrome, French Gold, and Brushed Gunmetal, its unique design adds a showstopping element to interior spaces.

#### **GLASS**

Patterned Acrylic 133

#### MATERIAL

Acrylic, Stainless Steel