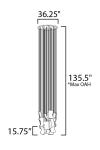

\*max overall height

#### **MEASUREMENTS**

DIMENSION : 36.25" L x 36.25" W x 15.75" H

MAX OAH : 197.25" OAH

CANOPY : 36.25" W x 1.75" H x 36.25" L HANGING WEIGHT : 74.8 lb

LAMPING

CRI

INPUT VOLTAGE : 120V

LUMENS : 4,800 Rated (2,400 Del.) BULB : 2.5W LED LED, 60W Total