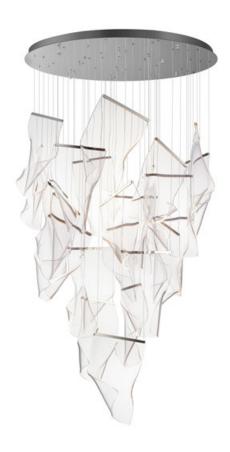

# PRODUCT DESCRIPTION

An airy arrangement of abstract forms, the Rinkle pendants feature sheets of transparent acrylic shaped by hand. The light guided acrylic captures the glow of energy efficient LEDs recessed within strips of shining stainless steel, obscuring the source of illumination. Delicately suspended by a series of thin wires, the pendants appear to be floating in an adjustable configuration of weightless light sculpture. Available in Polished Chrome, French Gold, and Brushed Gunmetal, its unique design adds a showstopping element to interior spaces.

#### **MEASUREMENTS**

DIMENSION : 36.25" L x 36.25" W x 15.75" H

MAX OAH : 197.25" OAH

CANOPY : 36.25" W x 1.75" H x 36.25" L HANGING WEIGHT : 74.8 lb

LAMPING

CRI

INPUT VOLTAGE : 120V

LUMENS : 4,800 Rated (2,400 Del.) BULB : 2.5W LED LED, 60W Total