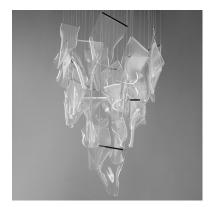

# PRODUCT DESCRIPTION

An airy arrangement of abstract forms, the Rinkle pendants feature sheets of transparent acrylic shaped by hand. The light guided acrylic captures the glow of energy efficient LEDs recessed within strips of shining stainless steel, obscuring the source of illumination. Delicately suspended by a series of thin wires, the pendants appear to be floating in an adjustable configuration of weightless light sculpture. Available in Polished Chrome, French Gold, and Brushed Gunmetal, its unique design adds a showstopping element to interior spaces.

#### **GLASS**

Patterned Acrylic 133

#### MATERIAL

Acrylic, Stainless Steel